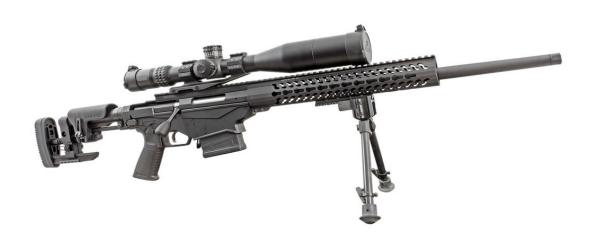

## THE RUGER PRECISION RIFLE IN .308 CALIBER IS DONATED BY THE STURM, RUGER & COMPANY/LAW ENFORCEMENT DIVISION

(Bipod and magazines included)