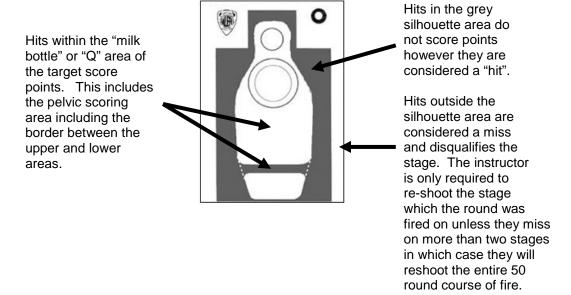

The scoring criteria are explained below.

Hits within the "milk bottle" or "Q" area of the target score points. This includes the pelvic scoring area including the border between the upper and lower areas.

Hits in the grey silhouette area and the outside border do not score points however they are considered a "hit".

Hits off the paper are considered a miss and do not meet the standard for 100% round accountability thus are cause for the officer to reshoot the stage.